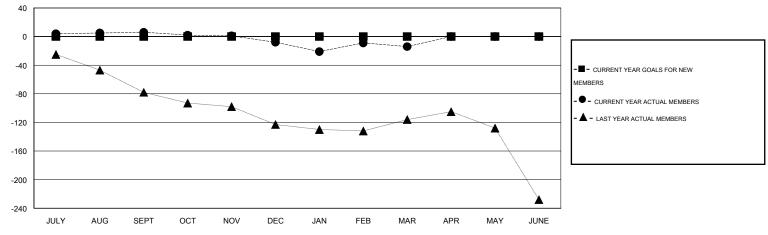

#### GOALS AND ACTUAL MEMBERS CUMULATIVE

| DROPPED CLUBS: 0  DROPPED MEMBERS |                | 42 CLUBS OF 64 ADDED 1 OR MORE NEW MEMBERS | GENDER DISTRIBUTION           MALE         1,743 (78.66%)           FEMALE         473 (21.34%) |            |  |
|-----------------------------------|----------------|--------------------------------------------|-------------------------------------------------------------------------------------------------|------------|--|
| DECEASED CLUB CANCELLED OTHER     | 15<br>0<br>130 | CLICK HERE FOR HEALTH ASSESSMENT DATA      | FAMILY UNIT MEMBERS HEAD OF HOUSEHOLD                                                           | 342<br>164 |  |
| TOTAL                             | 145            |                                            | NON-HEAD OF HOUSEHOLD                                                                           | 178        |  |